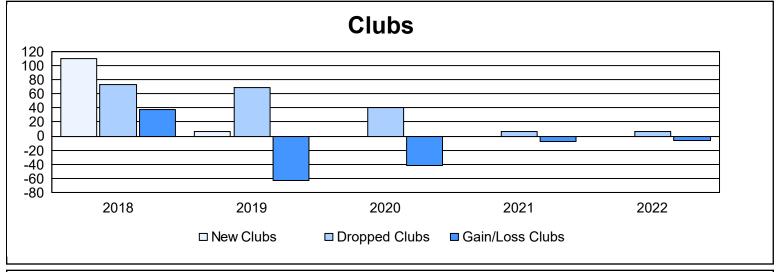

| Year      | New<br>Clubs | Dropped<br>Clubs | Gain/<br>Loss<br>Clubs | New<br>Members | Charter<br>Members | Reinstate<br>Members | Transfer<br>Members | Total<br>Member<br>Added | Total<br>Members<br>Dropped | Gain/<br>Loss<br>Members |
|-----------|--------------|------------------|------------------------|----------------|--------------------|----------------------|---------------------|--------------------------|-----------------------------|--------------------------|
| 2017-2018 | 110          | 73               | 37                     | 7,296          | 4,870              | 751                  | 377                 | 13,294                   | 19,061                      | -5,767                   |
| 2018-2019 | 6            | 69               | -63                    | 2,165          | 912                | 281                  | 415                 | 3,773                    | 10,400                      | -6,627                   |
| 2019-2020 | 0            | 41               | -41                    | 83             | 578                | 340                  | 380                 | 1,381                    | 7,486                       | -6,105                   |
| 2020-2021 | 0            | 7                | -7                     | 5,778          | 648                | 451                  | 692                 | 7,569                    | 6,340                       | 1,229                    |
| 2021-2022 | 0            | 6                | -6                     | 3,006          | 605                | 498                  | 404                 | 4,513                    | 6,394                       | -1,881                   |
| Average   | 23           | 39               | -16                    | 3,666          | 1,523              | 464                  | 454                 | 6,106                    | 9,936                       | -3,830                   |