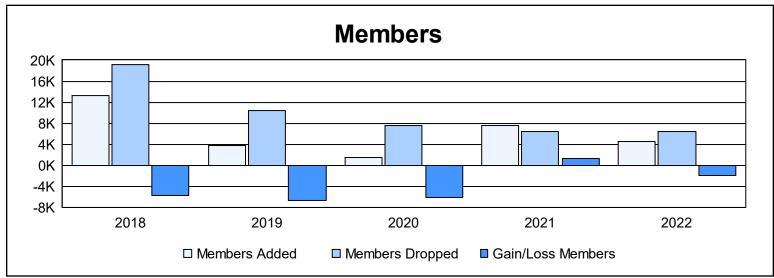

| Year      | New<br>Clubs | Dropped<br>Clubs | Gain/<br>Loss<br>Clubs | New<br>Members | Charter<br>Members | Reinstate<br>Members | Transfer<br>Members | Total<br>Member<br>Added | Total<br>Members<br>Dropped | Gain/<br>Loss<br>Members |
|-----------|--------------|------------------|------------------------|----------------|--------------------|----------------------|---------------------|--------------------------|-----------------------------|--------------------------|
| 2017-2018 | 110          | 73               | 37                     | 7,296          | 4,870              | 751                  | 377                 | 13,294                   | 19,061                      | -5,767                   |
| 2018-2019 | 6            | 69               | -63                    | 2,165          | 912                | 281                  | 415                 | 3,773                    | 10,400                      | -6,627                   |
| 2019-2020 | 0            | 41               | -41                    | 83             | 578                | 340                  | 380                 | 1,381                    | 7,486                       | -6,105                   |
| 2020-2021 | 0            | 7                | -7                     | 5,778          | 648                | 451                  | 692                 | 7,569                    | 6,340                       | 1,229                    |
| 2021-2022 | 0            | 6                | -6                     | 3,006          | 605                | 498                  | 404                 | 4,513                    | 6,394                       | -1,881                   |
| Average   | 23           | 39               | -16                    | 3,666          | 1,523              | 464                  | 454                 | 6,106                    | 9,936                       | -3,830                   |